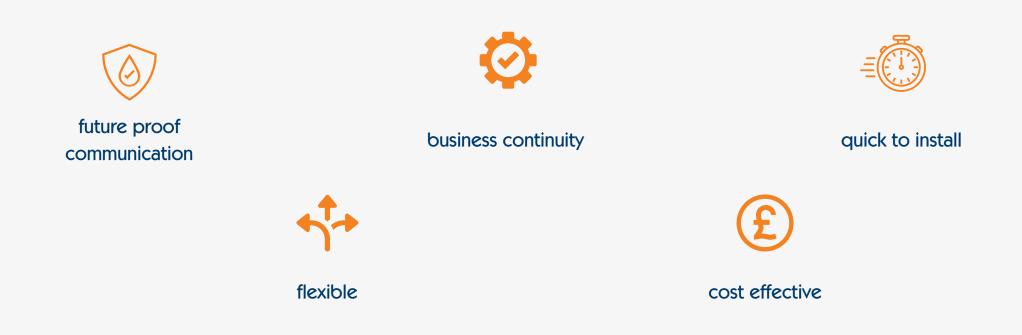

# SIP trunking

SIP trunking service is less costly per channel and more flexible in how and where geographic telephone numbers can be used. It's also quicker to install and provision and as standard it delivers extremely robust business continuity. It can support connections ranging from two channels for small PBX-equipped businesses to an unlimited number of channels for large enterprises and contact centres.