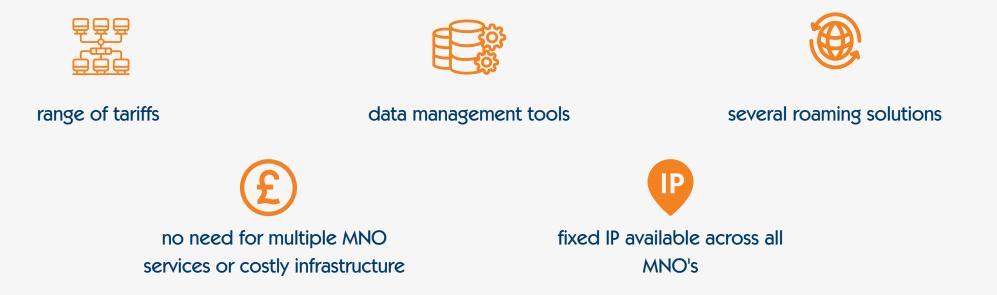

## IoT

Through IoT services we can offer 4G data SIMs with fixed Ips, including a range of tariffs from many global mobile network providers as well as several roaming solutions and international capabilities.