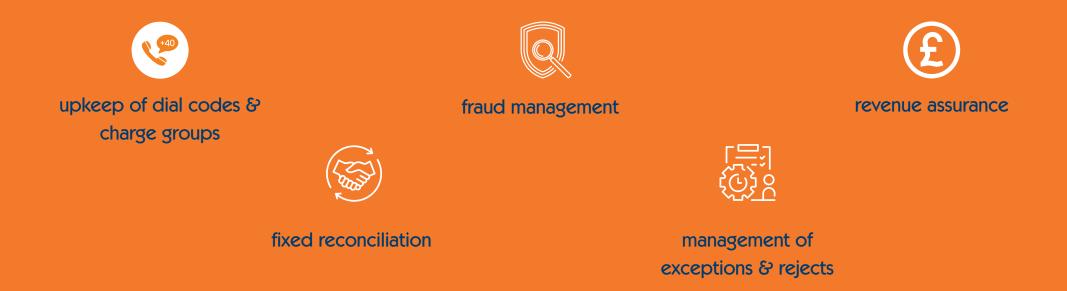

## managed billing

We offer hassle free billing through aBILLity where we will manage and maintain call data within your platform ensuring it's always accurate and up to date.