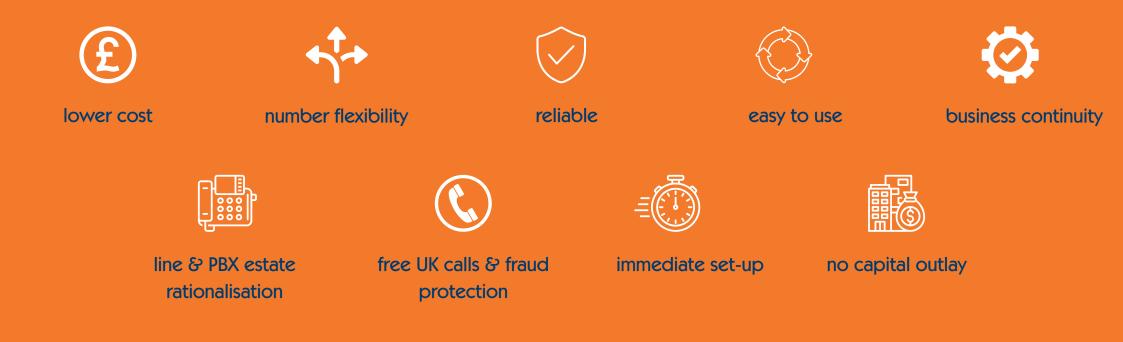

# unified comms

Eclipse offers multiple communication platforms from different vendors that cover businesses of all shapes and sizes, these are web based or hosted services. With this there is no time-consuming installation and system updates are automatic and included – meaning we get you communicating quickly and with minimal disruption.

# SIP trunking

SIP trunking service is less costly per channel and more flexible in how and where geographic telephone numbers can be used. It's also quicker to install and provision and as standard it delivers extremely robust business continuity. It can support connections ranging from two channels for small PBX-equipped businesses to an unlimited number of channels for large enterprises and contact centres.