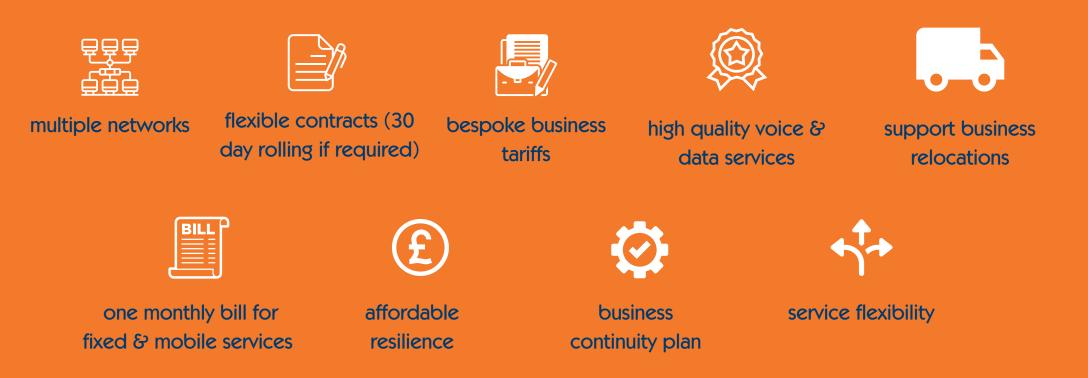

# unified comms

Eclipse offers multiple communication platforms from different vendors that cover businesses of all shapes and sizes, these are web based or hosted services. With this there is no time-consuming installation and system updates are automatic and included – meaning we get you communicating quickly and with minimal disruption.

# SIP trunking

SIP trunking service is less costly per channel and more flexible in how and where geographic telephone numbers can be used. It's also quicker to install and provision and as standard it delivers extremely robust business continuity. It can support connections ranging from two channels for small PBX-equipped businesses to an unlimited number of channels for large enterprises and contact centres.